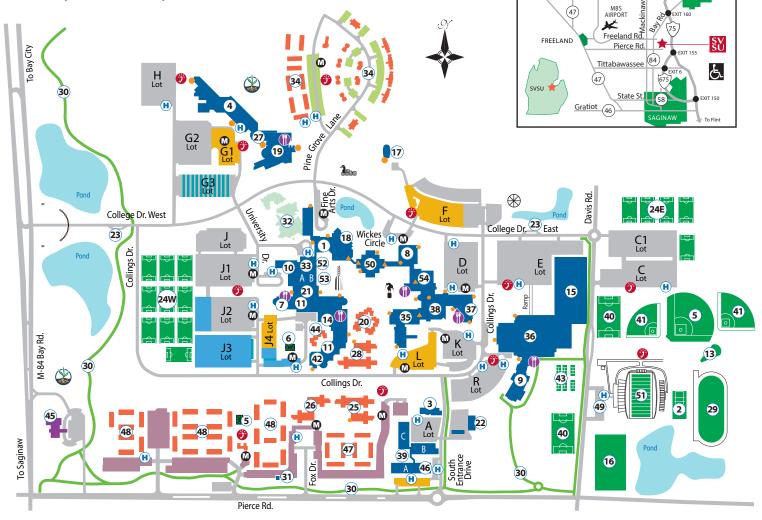

7400 Bay Road • University Center, MI 48710 • svsu.edu

- 1. Arbury Fine Arts Center
- 2. Archery Range
- 3. Art Studio
- 4. Bachand Hall
- 5. Baseball Field
- 6. Basketball Intramural Courts
- 7. Bookstore
- 8. Brown Hall
- **Campus Recreation Center**
- 10. Carmona College of Business
- 11. Convenience Store
- 12. Curtiss Hall
- 13. Discus Throw
- 14. Doan Center (Marketplace)
- 15. Fieldhouse
- 16. Football Practice Field

- 17. Founders Hall
- 18. Marshall M. Fredericks Sculpture Museum & Gardens
- 19. Gilbertson Hall
- Great Lakes Residence Halls (First Year Suites A-E)
- 21. Groening Commons
- 22. Grounds Building
- 23. Information Kiosk
- 24. Intramural Fields (East & West)
- 25. Living Center South
- 26. Living Center Southwest
- 27. Ming Chuan University
- 28. MJ Brandimore House (LC North)
- 29. Morley Field
- 30. Non-Motorized Pathway
- 31. Observatory

- 32. Owsley Grove
- 33. Performing Arts Center
  - A. Malcolm Field Theatre for Performing Arts
  - B. Rhea Miller Recital Hall
- 34. Pine Grove Apartments
- 35. Pioneer Hall
- 36. Ryder Center (Gerstacker Aquatics Center, Hamilton Gymnasium, O'Neill Arena)
- 37. Dow Doan Science Building East
- 38. Dow Doan Science Building West
- South Campus Complex (Buildings A, B & C)
- 40. Soccer Fields
- 41. Softball Fields
- 42. Student Center

- 43. Tennis Courts
- 44. Tranquil Residence Halls (First Year Suites F & G)
- University Health Center
- University Police/Parking Services
- University Village East
- University Village West 48.
- VIP Athletic Parking
- Wickes Hall (Admissions & Financial Aid)
- 51. Wickes Memorial Stadium
- 52. Yien International Garden
- 53. Zahnow Amphitheatre
- 54. Zahnow Library (Center for Academic Innovation, Center for Academic Achievement, Academic Tutoring, Information Technology, The Testing Center, and The Writing Center)