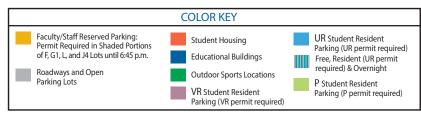

Gymnasium, O'Neill Arena)
- 37. Dow Doan Science Building East
- 38. Dow Doan Science Building West
- South Campus Complex (Buildings A, B & C)
- 40. Soccer Fields
- 41. Softball Fields
- 42. Student Center

- 43. Tennis Courts
- 44. Tranquil Residence Halls (First Year Suites F & G)
- University Health Center
- University Police/Parking Services
- University Village East
- University Village West 48.
- VIP Athletic Parking
- Wickes Hall (Admissions & Financial Aid)
- 51. Wickes Memorial Stadium
- 52. Yien International Garden
- 53. Zahnow Amphitheatre
- 54. Zahnow Library (Center for Academic Innovation, Center for Academic Achievement, Academic Tutoring, Information Technology, The Testing Center, and The Writing Center)

**GREAT LAKES BAY REGION** 

Garfield Rd. (10)-

Salzburg Rd.







Smoking is permissible only in lettered and residential parking lots, at least 25 ft. from any building.