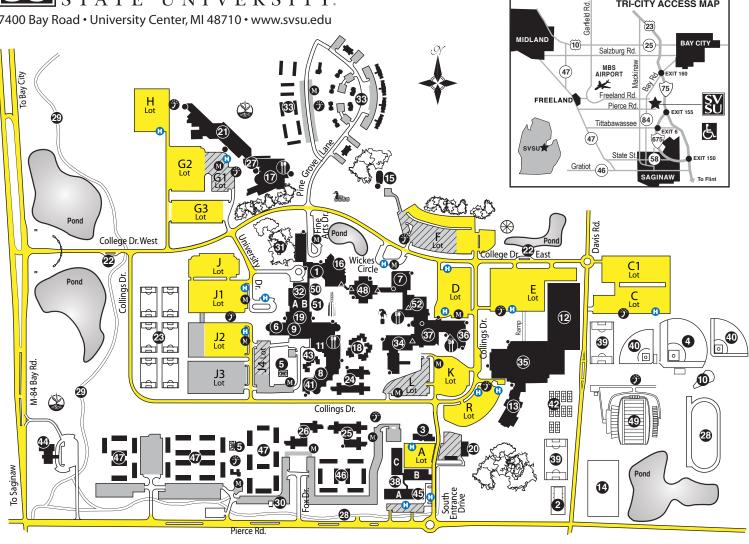

7400 Bay Road • University Center, MI 48710 • www.svsu.edu

- 1. Arbury Fine Arts Center
- 2. Archery Range
- 3. Art Studio
- 4. Baseball Field
- 5. Basketball Intramural Courts
- 6. Bookstore
- 7. Brown Hall
- 8. Convenience Store
- 9. Curtiss Hall
- 10. Discus Throw
- 11. Doan Center (Marketplace)
- 12. Fieldhouse
- 13. Fitness Center
- 14. Football Practice Field
- 15. Founders Hall

- 16. Marshall M. Fredericks Sculpture Museum & Gardens
- 17. Gilbertson Hall
- 18. Great Lakes Residence Halls (First Year Suites A-E)
- 19. Groening Commons
- 20. Grounds Building
- 21. Health & Human Services
- 22. Information Kiosk
- 23. Intramural Fields
- 24. Living Center North
- 25. Living Center South
- 26. Living Center Southwest
- 27. Ming Chuan University
- 28. Morley Field
- 29. Non-Motorized Pathway

- 30. Observatory
- 31. Owsley Grove
- 32. Performing Arts Center
  - A. Malcolm Field Theatre for Performing Arts
  - B. Rhea Miller Recital Hall
- 33. Pine Grove Apartments
- 34. Pioneer Hall
- 35. Ryder Center for Health & Physical Education
- 36. Dow Doan Science Building East
- 37. Dow Doan Science Building West
- 38. South Campus Complex (Buildings A, B&C)
- 39. Soccer Fields
- 40. Softball Fields

- 41. Student Center
- 42. Tennis Courts
- 43. Tranquil Residence Halls (First Year Suites F & G)
- 44. University Health Center
- 45. University Police/Parking Services

TRI-CITY ACCESS MAP

- 46. University Village East
- 47. University Village West
- 48. Wickes Hall (Admissions & Financial Aid)
- 49. Wickes Memorial Stadium
- Yien International Garden
- 51. Zahnow Amphitheatre
- 52. Zahnow Library
  - (Center for Academic Achievement)

## SYMBOL KEY

Automatic Door 1st Floor Automatic Door 2nd Floor

Eatery/Dining Wetland Preserve

Emergency Telephone

Metered Parking Handicapped Parking

Native Plantings

## **PARKING KEY**

Roadways and Open Parking Lots

Faculty/Staff Reserved Parking: Permit Required in Shaded Portions of F, G, H, L, and J4 Lots until 6:45 p.m.

Smoking is permissible only in lettered and residential parking lots, at least 25 ft. from any building.