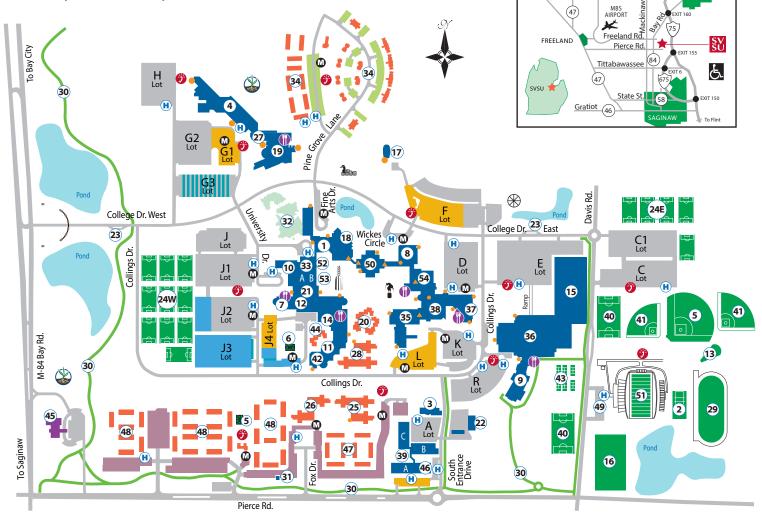

7400 Bay Road • University Center, MI 48710 • svsu.edu

- 1. Arbury Fine Arts Center
- 2. Archery Range
- 3. Art Studio
- 4. Bachand Hall
- 5. Baseball Field
- 6. Basketball Intramural Courts
- 7. Bookstore
- 8. Brown Hall
- **Campus Recreation Center**
- 10. Carmona College of Business
- 11. Convenience Store
- 12. Curtiss Hall
- 13. Discus Throw
- 14. Doan Center (Marketplace)
- 15. Fieldhouse
- 16. Football Practice Field

- 17. Founders Hall
- 18. Marshall M. Fredericks Sculpture Museum & Gardens
- 19. Gilbertson Hall
- Great Lakes Residence Halls (First Year Suites A-E)
- 21. Groening Commons
- 22. Grounds Building
- 23. Information Kiosk
- 24. Intramural Fields (East & West)
- 25. Living Center South
- 26. Living Center Southwest
- 27. Ming Chuan University
- 28. MJ Brandimore House (LC North)
- 29. Morley Field
- 30. Non-Motorized Pathway
- 31. Observatory

- 32. Owsley Grove
- 33. Performing Arts Center
  - A. Malcolm Field Theatre for Performing Arts
  - B. Rhea Miller Recital Hall
- 34. Pine Grove Apartments
- 35. Pioneer Hall
- 36. Ryder Center (Gerstacker Aquatics Center, Hamilton Gymnasium, O'Neill Arena)
- 37. Dow Doan Science Building East
- 38. Dow Doan Science Building West
- South Campus Complex (Buildings A, B & C)
- 40. Soccer Fields
- 41. Softball Fields
- 42. Student Center

- 43. Tennis Courts
- 44. Tranquil Residence Halls (First Year Suites F & G)
- University Health Center
- University Police/Parking Services
- University Village East
- University Village West 48.
- VIP Athletic Parking
- Wickes Hall (Admissions & Financial Aid)
- 51. Wickes Memorial Stadium
- 52. Yien International Garden
- 53. Zahnow Amphitheatre

54. Zahnow Library (Center for Academic Innovation, Center for Academic Achievement, Academic Tutoring, Information Technology, The Testing Center, and The Writing Center)

**GREAT LAKES BAY REGION** 

Garfield Rd. (10)-